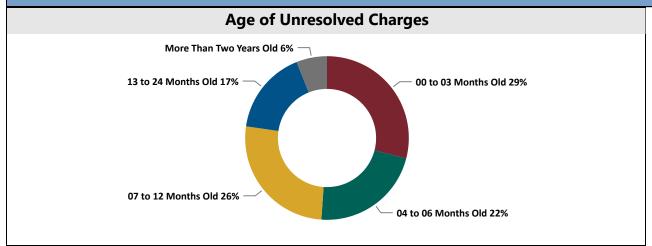

| 2.00                 | 2.00                |  |  |  |  |  |  |
| Moncton                                  | 6.00                 | 8.00                |  |  |  |  |  |  |
| Saint John                               | 4.00                 | 7.00                |  |  |  |  |  |  |
| Woodstock                                | 1.00                 | 1.00                |  |  |  |  |  |  |
|                                          |                      |                     |  |  |  |  |  |  |





Report Refresh Date: 04/07/2023

#### Age of Charges Resolved during the 2nd Quarter of 2023









#### Outcome of Charges Resolved during the 2nd Quarter of 2023









Report Refresh Date: 04/07/2023 Page 3 of 5

### Age of Unresolved Charges at the end of the 2nd Quarter of 2023







## **Provincial Court - Quarterly Charge Trend Activity**

|                      |          |             | # of Cha   | arges Laid  | per Quar  | ter     |            |           |       |
|----------------------|----------|-------------|------------|-------------|-----------|---------|------------|-----------|-------|
| Timeframe <b>▼</b>   | Bathurst | Campbellton | Edmundston | Fredericton | Miramichi | Moncton | Saint John | Woodstock | Total |
| 2023 - Q2            | 601      | 198         | 342        | 1,073       | 487       | 1,967   | 1,099      | 339       | 6,106 |
| 2023 - Q1            | 548      | 214         | 347        | 1,129       | 523       | 2,121   | 1,096      | 443       | 6,421 |
| 2022 - Q4            | 505      | 183         | 346        | 1,170