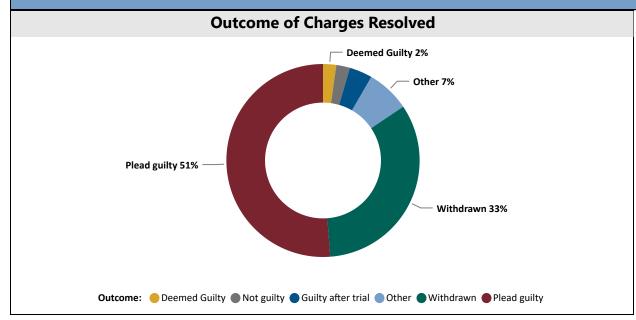

#### Outcome of Charges Resolved during the 2nd Quarter of 2023

Report Refresh Date: 04/07/2023 Page 3 of 5