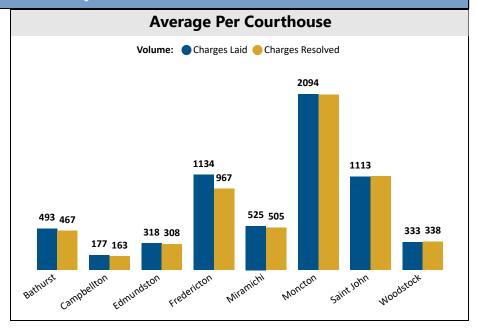

## **Provincial Court - Quarterly Charge Trend Activity**

|                      |          |             | # of Cha   | arges Laid  | per Quar  | ter     |            |           |       |
|----------------------|----------|-------------|------------|-------------|-----------|---------|------------|-----------|-------|
| Timeframe <b>▼</b>   | Bathurst | Campbellton | Edmundston | Fredericton | Miramichi | Moncton | Saint John | Woodstock | Total |
| 2023 - Q2            | 601      | 198         | 342        | 1,073       | 487       | 1,967   | 1,099      | 339       | 6,106 |
| 2023 - Q1            | 548      | 214         | 347        | 1,129       | 523       | 2,121   | 1,096      | 443       | 6,421 |
| 2022 - Q4            | 505      | 183         | 346        | 1,170       | 459       | 2,102   | 1,082      | 253       | 6,100 |
| 2022 - Q3            | 531      | 226         | 230        | 1,202       | 467       | 2,185   | 1,280      | 340       | 6,461 |
| 2022 - Q2            | 463      | 186         | 307        | 1,132       | 467       | 1,988   | 1,080      | 328       | 5,951 |
| 2022 - Q1            | 390      | 131         | 316        | 1,146       | 631       | 2,411   | 1,060      | 287       | 6,372 |
| 2021 - Q4            | 445      | 144         | 289        | 1,066       | 590       | 2,048   | 1,157      | 306       | 6,045 |
| 2021 - Q3            | 461      | 138         | 369        | 1,160       | 580       | 1,931   | 1,056      | 368       | 6,063 |
| Quarterly Average    | 493      | 177         | 318        | 1,134       | 525       | 2,094   | 1,113      | 333       | 6,187 |
| Total Courtrooms     | 2        | 2           | 2          | 3           | 2         | 8       | 7          | 1         | 27.0  |
| # Active Courtrooms  | 2        | 1           | 1.25       | 3           | 2         | 6       | 4          | 1         | 20.25 |
| Per Active Courtroom | 246      | 177         | 255        | 378         | 262       | 349     | 278        | 333       | 285   |
|                      |          |             | # of Charg | es Resolve  | ed per Qu | arter   |            | <u> </u>  |       |
| Timeframe            | Bathurst | Campbellton | Edmundston | Fredericton | Miramichi | Moncton | Saint John | Woodstock | Total |
| 2023 - Q2            | 411      | 206         | 269        | 1,081       | 391       | 2,474   | 1,159      | 442       | 6,433 |
| 2023 - Q1            | 460      | 229         | 324        | 1,022       | 463       | 2,187   | 1,237      | 353       | 6,275 |
| 2022 - Q4            | 444      | 142         | 285        | 1,180       | 567       | 1,961   | 1,061      | 348       | 5,988 |
| 2022 - Q3            | 417      | 139         | 273        | 878         | 500       | 1,922   | 1,027      | 388       | 5,544 |
| 2022 - Q2            | 487      | 132         | 363        | 1,002       | 536       | 2,224   | 1,019      | 344       | 6,107 |
| 2022 - Q1            | 393      | 151         | 364        | 872         | 554       | 2,226   | 1,074      | 315       | 5,949 |
| 2021 - Q4            | 561      | 142         | 359        | 798         | 587       | 2,017   | 1,244      | 329       | 6,037 |
| 2021 - Q3            | 569      | 168         | 232        | 903         | 444       | 1,701   | 1,112      | 185       | 5,314 |
| Quarterly Average    | 467      | 163         | 308        | 967         | 505       | 2,089   | 1,116      | 338       | 5,953 |
| Total Courtrooms     | 2        | 2           | 2          | 3           | 2         | 8       | 7          | 1         | 27.0  |