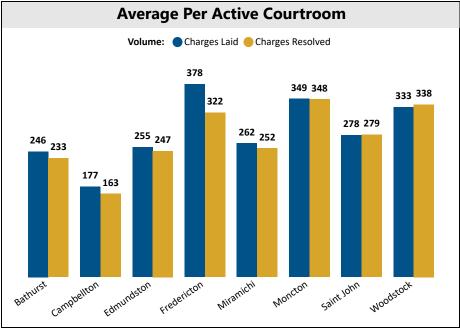

## **Provincial Court - Quarterly Charge Trend Activity**

|                      |          |             | # of Cha   | arges Laid  | per Quar  | ter     |            |           |       |
|----------------------|----------|-------------|------------|-------------|-----------|---------|------------|-----------|-------|
| Timeframe <b>▼</b>   | Bathurst | Campbellton | Edmundston | Fredericton | Miramichi | Moncton | Saint John | Woodstock | Total |
| 2023 - Q2            | 601      | 198         | 342        | 1,073       | 487       | 1,967   | 1,099      | 339       | 6,106 |
| 2023 - Q1            | 548      | 214         | 347        | 1,129       | 523       | 2,121   | 1,096      | 443       | 6,421 |
| 2022 - Q4            | 505      | 183         | 346        | 1,170       | 459       | 2,102   | 1,082      | 253       | 6,100 |
| 2022 - Q3            | 531      | 226         | 230        | 1,202       | 467       | 2,185   | 1,280      | 340       | 6,461 |
| 2022 - Q2            | 463      | 186         | 307        | 1,132       | 467       | 1,988   | 1,080      | 328       | 5,951 |
| 2022 - Q1            | 390      | 131         | 316        | 1,146       | 631       | 2,411   | 1,060      | 287       | 6,372 |
| 2021 - Q4            | 445      | 144         | 289        | 1,066       | 590       | 2,048   | 1,157      | 306       | 6,045 |
| 2021 - Q3            | 461      | 138         | 369        | 1,160       | 580       | 1,931   | 1,056      | 368       | 6,063 |
| Quarterly Average    | 493      | 177         | 318        | 1,134       | 525       | 2,094   | 1,113      | 333       | 6,187 |
| Total Courtrooms     | 2        | 2           | 2          | 3           | 2         | 8       | 7          | 1         | 27.0  |
| # Active Courtrooms  | 2        | 1           | 1.25       | 3           | 2         | 6       | 4          | 1         | 20.25 |
| Per Active Courtroom | 246      | 177         | 255        | 378         | 262       | 349     | 278        | 333       | 285   |
|                      |          |             | # of Charg | es Resolve  | ed per Qu | arter   |            | <u> </u>  |       |
| Timeframe            | Bathurst | Campbellton | Edmundston | Fredericton | Miramichi | Moncton | Saint John | Woodstock | Total |
| 2023 - Q2            | 411      | 206         | 269        | 1,081       | 391       | 2,474   | 1,159      | 442       | 6,433 |
| 2023 - Q1            | 460      | 229         | 324        | 1,022       | 463       | 2,187   | 1,237      | 353       | 6,275 |
| 2022 - Q4            | 444      | 142         | 285        | 1,180       | 567       | 1,961   | 1,061      | 348       | 5,988 |
| 2022 - Q3            | 417      | 139         | 273        | 878         | 500       | 1,922   | 1,027      | 388       | 5,544 |
| 2022 - Q2            | 487      | 132         | 363        | 1,002       | 536       | 2,224   | 1,019      | 344       | 6,107 |
| 2022 - Q1            | 393      | 151         | 364        | 872         | 554       | 2,226   | 1,074      | 315       | 5,949 |
| 2021 - Q4            | 561      | 142         | 359        | 798         | 587       | 2,017   | 1,244      | 329       | 6,037 |
| 2021 - Q3            | 569      | 168         | 232        | 903         | 444       | 1,701   | 1,112      | 185       | 5,314 |
| Quarterly Average    | 467      | 163         | 308        | 967         | 505       | 2,089   | 1,116      | 338       | 5,953 |
| Total Courtrooms     | 2        | 2           | 2          | 3           | 2         | 8       | 7          | 1         | 27.0  |

1.25

20.25

# Active Courtrooms

**Per Active Courtroom** 