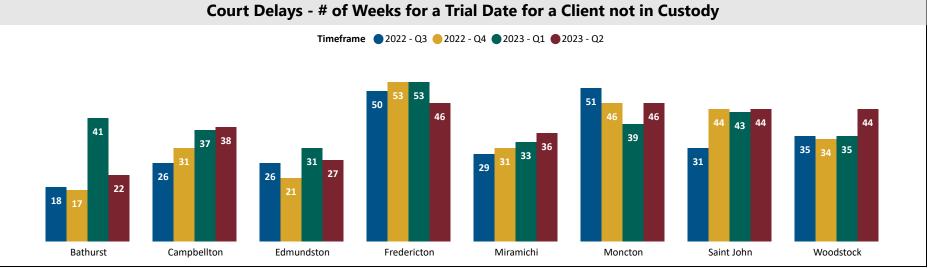

# New Brunswick Provincial Courts Dashboard

Court Delays at the end of the 2nd Quarter 2023

| <b>Prov. Court Courtroom Allocations</b> |                      |                     |  |  |  |  |  |  |
|------------------------------------------|----------------------|---------------------|--|--|--|--|--|--|
| Courthouse                               | Active<br>Courtrooms | Total<br>Courtrooms |  |  |  |  |  |  |
| Bathurst                                 | 2.00                 | 2.00                |  |  |  |  |  |  |
| Campbellton                              | 1.00                 | 2.00                |  |  |  |  |  |  |
| Edmundston                               | 1.25                 | 2.00                |  |  |  |  |  |  |
| Fredericton                              | 3.00                 | 3.00                |  |  |  |  |  |  |
| Miramichi                                | 2.00                 | 2.00                |  |  |  |  |  |  |
| Moncton                                  | 6.00                 | 8.00                |  |  |  |  |  |  |
| Saint John                               | 4.00                 | 7.00                |  |  |  |  |  |  |
| Woodstock                                | 1.00                 | 1.00                |  |  |  |  |  |  |
|                                          |                      |                     |  |  |  |  |  |  |