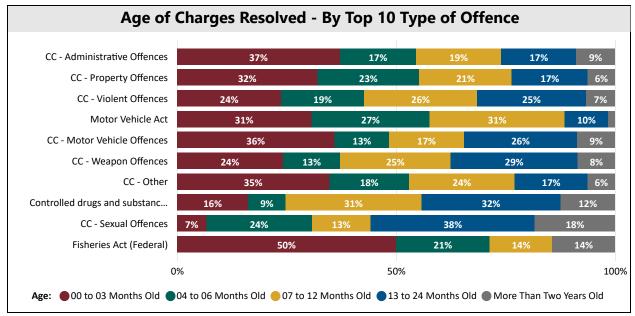

| 2.00                |  |  |  |  |  |  |
| Fredericton                              | 3.00                 | 3.00                |  |  |  |  |  |  |
| Miramichi                                | 2.00                 | 2.00                |  |  |  |  |  |  |
| Moncton                                  | 6.00                 | 8.00                |  |  |  |  |  |  |
| Saint John                               | 4.00                 | 7.00                |  |  |  |  |  |  |
| Woodstock                                | 1.00                 | 1.00                |  |  |  |  |  |  |
|                                          |                      |                     |  |  |  |  |  |  |





Report Refresh Date: 04/07/2023

#### Age of Charges Resolved during the 2nd Quarter of 2023









#### Outcome of Charges Resolved during the 2nd Quarter of 2023









Report Refresh Date: 04/07/2023 Page 3 of 5

### Age of Unresolved Charges at the end of the 2nd Quarter of 2023







## **Provincial Court - Quarterly Charge Trend Activity**

|                      |          |             | # of Cha   | arges Laid  | per Quar  | ter     |            |           |       |
|----------------------|----------|-------------|------------|-------------|-----------|---------|------------|-----------|-------|
| Timeframe <b>▼</b>   | Bathurst | Campbellton | Edmundston | Fredericton | Miramichi | Moncton | Saint John | Woodstock | Total |
| 2023 - Q2            | 601      | 198         | 342        | 1,073       | 487       | 1,967   | 1,099      | 339       | 6,106 |
| 2023 - Q1