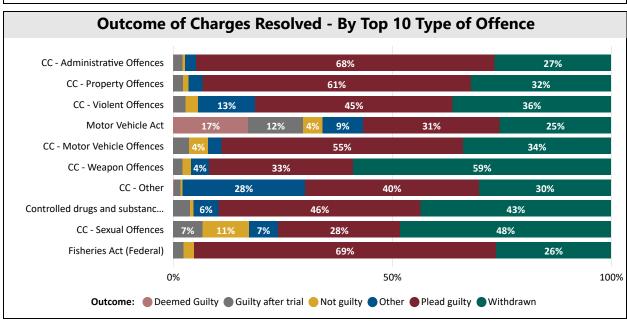

#### Outcome of Charges Resolved during the 2nd Quarter of 2023

Report Refresh Date: 04/07/2023 Page 3 of 5