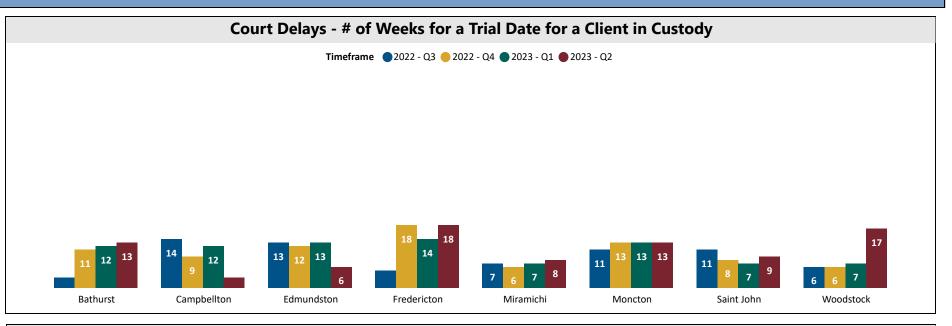

# New Brunswick Provincial Courts Dashboard

Court Delays at the end of the 2nd Quarter 2023

| <b>Prov. Court Courtroom Allocations</b> |                      |                     |  |  |  |  |  |  |
|------------------------------------------|----------------------|---------------------|--|--|--|--|--|--|
| Courthouse                               | Active<br>Courtrooms | Total<br>Courtrooms |  |  |  |  |  |  |
| Bathurst                                 | 2.00                 | 2.00                |  |  |  |  |  |  |
| Campbellton                              | 1.00                 | 2.00                |  |  |  |  |  |  |
| Edmundston                               | 1.25                 | 2.00                |  |  |  |  |  |  |
| Fredericton                              | 3.00                 | 3.00                |  |  |  |  |  |  |
| Miramichi                                | 2.00                 | 2.00                |  |  |  |  |  |  |
| Moncton                                  | 6.00                 | 8.00                |  |  |  |  |  |  |
| Saint John                               | 4.00                 | 7.00                |  |  |  |  |  |  |
| Woodstock                                | 1.00                 | 1.00                |  |  |  |  |  |  |
|                                          |                      |                     |  |  |  |  |  |  |