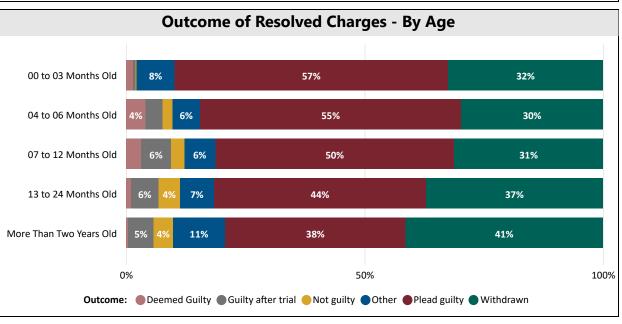

| 3.00                 | 3.00                |  |  |  |  |  |  |
| Miramichi                                | 2.00                 | 2.00                |  |  |  |  |  |  |
| Moncton                                  | 6.00                 | 8.00                |  |  |  |  |  |  |
| Saint John                               | 4.00                 | 7.00                |  |  |  |  |  |  |
| Woodstock                                | 1.00                 | 1.00                |  |  |  |  |  |  |
|                                          |                      |                     |  |  |  |  |  |  |





Report Refresh Date: 04/07/2023

#### Age of Charges Resolved during the 2nd Quarter of 2023









#### Outcome of Charges Resolved during the 2nd Quarter of 2023









Report Refresh Date: 04/07/2023 Page 3 of 5

### Age of Unresolved Charges at the end of the 2nd Quarter of 2023







## **Provincial Court - Quarterly Charge Trend Activity**

|                      |          |             | # of Cha   | arges Laid  | per Quar  | ter     |            |           |       |
|----------------------|----------|-------------|------------|-------------|-----------|---------|------------|-----------|-------|
| Timeframe <b>▼</b>   | Bathurst | Campbellton | Edmundston | Fredericton | Miramichi | Moncton | Saint John | Woodstock | Total |
| 2023 - Q2            | 601      | 198         | 342        | 1,073       | 487       | 1,967   | 1,099      | 339       | 6,106 |
| 2023 - Q1            | 548      | 214         | 347        | 1,129       | 523       | 2,