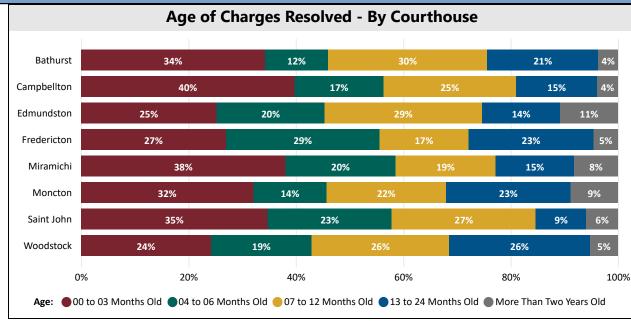

| 2.00                |  |  |  |  |  |  |
| Fredericton                              | 3.00                 | 3.00                |  |  |  |  |  |  |
| Miramichi                                | 2.00                 | 2.00                |  |  |  |  |  |  |
| Moncton                                  | 6.00                 | 8.00                |  |  |  |  |  |  |
| Saint John                               | 4.00                 | 7.00                |  |  |  |  |  |  |
| Woodstock                                | 1.00                 | 1.00                |  |  |  |  |  |  |
|                                          |                      |                     |  |  |  |  |  |  |





Report Refresh Date: 04/07/2023

#### Age of Charges Resolved during the 2nd Quarter of 2023









#### Outcome of Charges Resolved during the 2nd Quarter of 2023









Report Refresh Date: 04/07/2023 Page 3 of 5

### Age of Unresolved Charges at the end of the 2nd Quarter of 2023







## **Provincial Court - Quarterly Charge Trend Activity**

|                      |          |             | # of Cha   | arges Laid  | per Quar  | ter     |            |           |       |
|----------------------|----------|-------------|------------|-------------|-----------|---------|------------|-----------|-------|
| Timeframe <b>▼</b>   | Bathurst | Campbellton | Edmundston | Fredericton | Miramichi | Moncton | Saint John | Woodstock | Total |
| 2023 - Q2            | 601      | 198         | 342        | 1,073       | 487       | 1,967   | 1,099      | 339       | 6,106 |
| 2023 - Q1