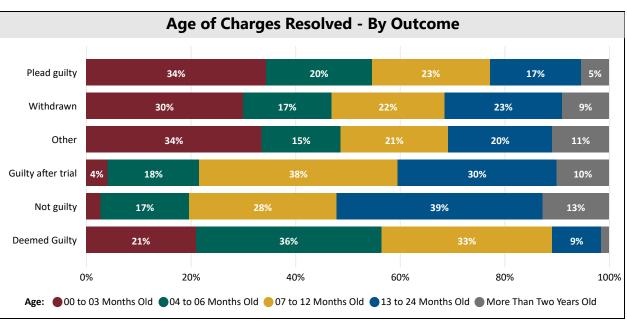

| 2.00                |  |  |  |  |  |  |
| Fredericton                              | 3.00                 | 3.00                |  |  |  |  |  |  |
| Miramichi                                | 2.00                 | 2.00                |  |  |  |  |  |  |
| Moncton                                  | 6.00                 | 8.00                |  |  |  |  |  |  |
| Saint John                               | 4.00                 | 7.00                |  |  |  |  |  |  |
| Woodstock                                | 1.00                 | 1.00                |  |  |  |  |  |  |
|                                          |                      |                     |  |  |  |  |  |  |





Report Refresh Date: 04/07/2023

#### Age of Charges Resolved during the 2nd Quarter of 2023









#### Outcome of Charges Resolved during the 2nd Quarter of 2023









Report Refresh Date: 04/07/2023 Page 3 of 5

### Age of Unresolved Charges at the end of the 2nd Quarter of 2023







## **Provincial Court - Quarterly Charge Trend Activity**

|                      |          |             | # of Cha   | arges Laid  | per Quar  | ter     |            |           |       |
|----------------------|----------|-------------|------------|-------------|-----------|---------|------------|-----------|-------|
| Timeframe <b>▼</b>   | Bathurst | Campbellton | Edmundston | Fredericton | Miramichi | Moncton | Saint John | Woodstock | Total |
| 2023 - Q2            | 601      | 198         | 342        | 1,073       | 487       | 1,967   | 1,099      | 339       | 6,106 |
| 2023 - Q1