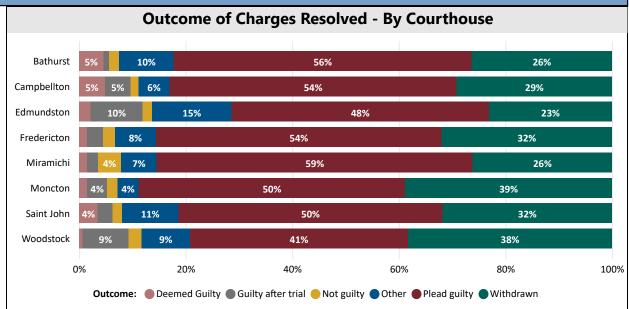

#### Outcome of Charges Resolved during the 2nd Quarter of 2023

Report Refresh Date: 04/07/2023 Page 3 of 5