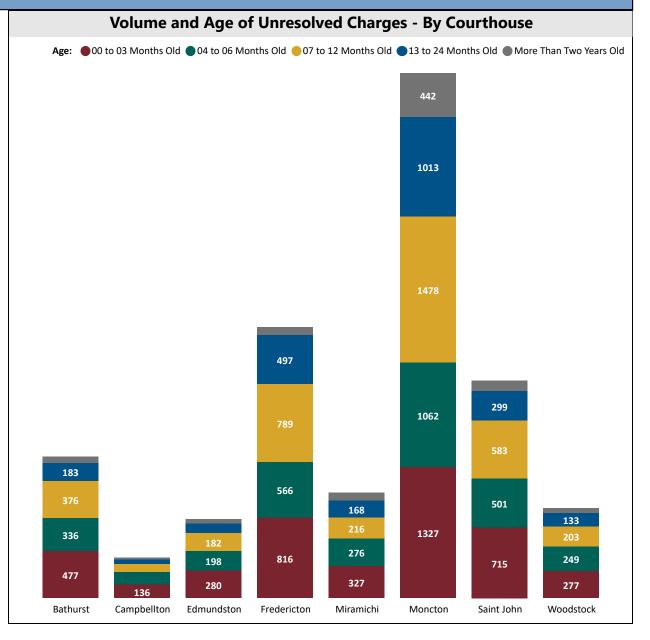

| 2.00                 | 2.00                |  |  |  |  |  |  |
| Moncton                                  | 6.00                 | 8.00                |  |  |  |  |  |  |
| Saint John                               | 4.00                 | 7.00                |  |  |  |  |  |  |
| Woodstock                                | 1.00                 | 1.00                |  |  |  |  |  |  |
|                                          |                      |                     |  |  |  |  |  |  |





Report Refresh Date: 04/07/2023

#### Age of Charges Resolved during the 2nd Quarter of 2023









#### Outcome of Charges Resolved during the 2nd Quarter of 2023









Report Refresh Date: 04/07/2023 Page 3 of 5

### Age of Unresolved Charges at the end of the 2nd Quarter of 2023







## **Provincial Court - Quarterly Charge Trend Activity**

|                      |          |             | # of Cha   | arges Laid  | per Quar  | ter     |            |           |       |
|----------------------|----------|-------------|------------|-------------|-----------|---------|------------|-----------|-------|
| Timeframe <b>▼</b>   | Bathurst | Campbellton | Edmundston | Fredericton | Miramichi | Moncton | Saint John | Woodstock | Total |
| 2023 - Q2            | 601      | 198         | 342        | 1,073       | 487       | 1,967   | 1,099      | 339       | 6,106 |
| 2023 - Q1            | 548      | 214         | 347        | 1,129       | 523       | 2,121   | 1,096      | 443       | 6,421 |
| 2022 - Q4            | 505      | 183         | 346        | 1,170       | 45