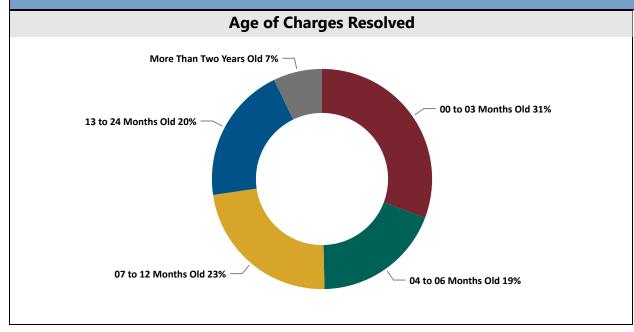

| 2.00                |  |  |  |  |  |  |
| Fredericton                              | 3.00                 | 3.00                |  |  |  |  |  |  |
| Miramichi                                | 2.00                 | 2.00                |  |  |  |  |  |  |
| Moncton                                  | 6.00                 | 8.00                |  |  |  |  |  |  |
| Saint John                               | 4.00                 | 7.00                |  |  |  |  |  |  |
| Woodstock                                | 1.00                 | 1.00                |  |  |  |  |  |  |
|                                          |                      |                     |  |  |  |  |  |  |





Report Refresh Date: 04/07/2023

#### Age of Charges Resolved during the 2nd Quarter of 2023









#### Outcome of Charges Resolved during the 2nd Quarter of 2023









Report Refresh Date: 04/07/2023 Page 3 of 5

### Age of Unresolved Charges at the end of the 2nd Quarter of 2023







## **Provincial Court - Quarterly Charge Trend Activity**

|                      |          |             | # of Cha   | arges Laid  | per Quar  | ter     |            |           |       |
|----------------------|----------|-------------|------------|-------------|-----------|---------|------------|-----------|-------|
| Timeframe <b>▼</b>   | Bathurst | Campbellton | Edmundston | Fredericton | Miramichi | Moncton | Saint John | Woodstock | Total |
| 2023 - Q2            | 601      | 198         | 342        | 1,073       | 487       | 1,967   | 1,099      | 339       | 6,106 |
| 2023 - Q1