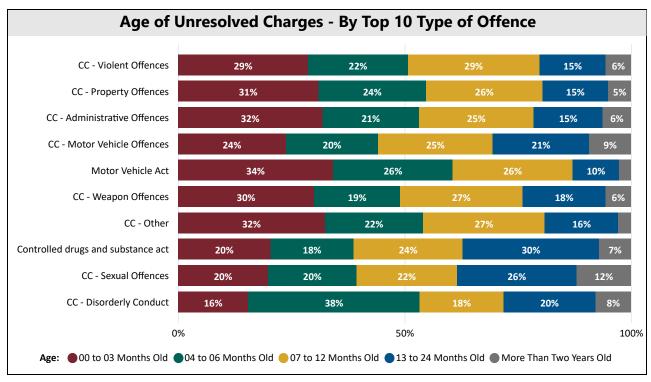

| 2.00                 | 2.00                |  |  |  |  |  |  |
| Moncton                                  | 6.00                 | 8.00                |  |  |  |  |  |  |
| Saint John                               | 4.00                 | 7.00                |  |  |  |  |  |  |
| Woodstock                                | 1.00                 | 1.00                |  |  |  |  |  |  |
|                                          |                      |                     |  |  |  |  |  |  |





Report Refresh Date: 04/07/2023

#### Age of Charges Resolved during the 2nd Quarter of 2023









#### Outcome of Charges Resolved during the 2nd Quarter of 2023









Report Refresh Date: 04/07/2023 Page 3 of 5

### Age of Unresolved Charges at the end of the 2nd Quarter of 2023







## **Provincial Court - Quarterly Charge Trend Activity**

|                      |          |             | # of Cha   | arges Laid  | per Quar  | ter     |            |           |       |
|----------------------|----------|-------------|------------|-------------|-----------|---------|------------|-----------|-------|
| Timeframe <b>▼</b>   | Bathurst | Campbellton | Edmundston | Fredericton | Miramichi | Moncton | Saint John | Woodstock | Total |
| 2023 - Q2            | 601      | 198         | 342        | 1,073       | 487       | 1,967   | 1,099      | 339       | 6,106 |
| 2023 - Q1            | 548      | 214         | 347        | 1,129       | 523       | 2,121   | 1,096      | 443       | 6,421 |
| 2022 - Q4            | 505      | 183         | 346        | 1,170       |