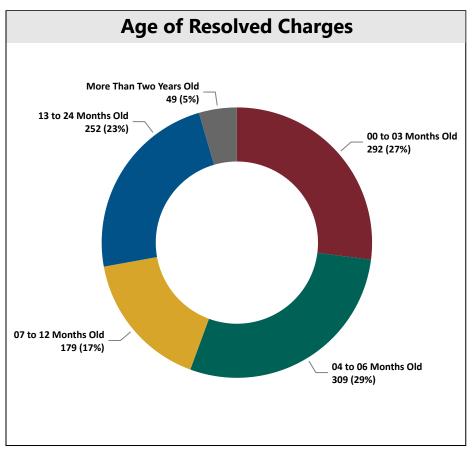

|              | 119                 |               |  |  |
|                                       |                            |               |              |                     | 91            |  |  |
|                                       |                            |               |              |                     |               |  |  |
|                                       |                            |               |              |                     |               |  |  |
|                                       | CC -                       | CC - Property | CC - Violent | CC - Motor          | Motor Vehicle |  |  |
|                                       | Administrative<br>Offences | Offences      | Offences     | Vehicle<br>Offences | Act           |  |  |













| ,                               |      |  |  |  |
|---------------------------------|------|--|--|--|
| Quarter's Case Load Performance |      |  |  |  |
| Starting Balance                | 2757 |  |  |  |
| + Charges Laid                  | 1073 |  |  |  |
| - Charges Resolved              | 1081 |  |  |  |
| = Ending Balance                | 2749 |  |  |  |
| Difference                      | -8   |  |  |  |
| Decreasing Backlog of Charges   |      |  |  |  |
| Decreasing Backlog of Charges   |      |  |  |  |

Updated to: 04/07/2023 Page 1 de 1