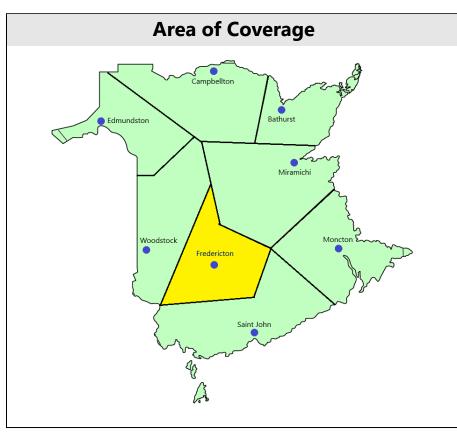

## Provincial Court Dashboard - Fredericton Courthouse - 2nd Quarter of 2023

| Charges Resolved - Top 5 Offence Type |                            |               |              |                     |               |  |  |
|---------------------------------------|----------------------------|---------------|--------------|---------------------|---------------|--|--|
|                                       | 241                        |               |              |                     |               |  |  |
|                                       |                            | 213           |              |                     |               |  |  |
|                                       |                            |               |              |                     |               |  |  |
|                                       |                            |               | 170          |                     |               |  |  |
|                                       |                            |               |              |                     |               |  |  |
|                                       |                            |               |              | 119                 |               |  |  |
|                                       |                            |               |              |                     | 91            |  |  |
|                                       |                            |               |              |                     |               |  |  |
|                                       |                            |               |              |                     |               |  |  |
|                                       | CC -                       | CC - Property | CC - Violent | CC - Motor          | Motor Vehicle |  |  |
|                                       | Administrative<br>Offences | Offences      | Offences     | Vehicle<br>Offences | Act           |  |  |