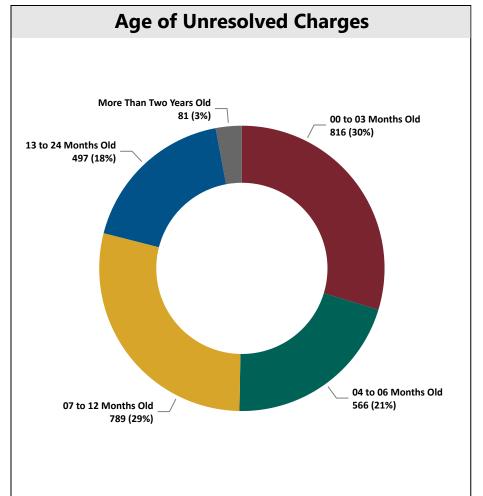

## Provincial Court Dashboard - Fredericton Courthouse - 2nd Quarter of 2023

| Charges Resolved - Top 5 Offence Type |                            |               |              |                     |               |  |  |
|---------------------------------------|----------------------------|---------------|--------------|---------------------|---------------|--|--|
|                                       | 241                        |               |              |                     |               |  |  |
|                                       |                            | 213           |              |                     |               |  |  |
|                                       |                            |               |              |                     |               |  |  |
|                                       |                            |               | 170          |                     |               |  |  |
|                                       |                            |               |              |                     |               |  |  |
|                                       |                            |               |              | 119                 |               |  |  |
|                                       |                            |               |              |                     | 91            |  |  |
|                                       |                            |               |              |                     |               |  |  |
|                                       |                            |               |              |                     |               |  |  |
|                                       | CC -                       | CC - Property | CC - Violent | CC - Motor          | Motor Vehicle |  |  |
|                                       | Administrative<br>Offences | Offences      | Offences     | Vehicle<br>Offences | Act           |  |  |