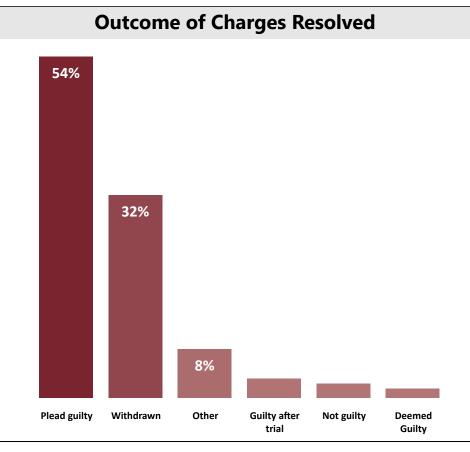

|              | 119                 |               |  |  |
|                                       |                            |               |              |                     | 91            |  |  |
|                                       |                            |               |              |                     |               |  |  |
|                                       |                            |               |              |                     |               |  |  |
|                                       | CC -                       | CC - Property | CC - Violent | CC - Motor          | Motor Vehicle |  |  |
|                                       | Administrative<br>Offences | Offences      | Offences     | Vehicle<br>Offences | Act           |  |  |













| ,                               |      |  |  |  |
|---------------------------------|------|--|--|--|
| Quarter's Case Load Performance |      |  |  |  |
| Starting Balance                | 2757 |  |  |  |
| + Charges Laid                  | 1073 |  |  |  |
| - Charges Resolved              | 1081 |  |  |  |
| = Ending Balance                | 2749 |  |  |  |
| Difference                      | -8   |  |  |  |
| Decreasing Backlog of Charges   |      |  |  |  |
| Decreasing Backlog of Charges   |      |  |  |  |

Updated to: 04/07/2023 Page 1 de 1