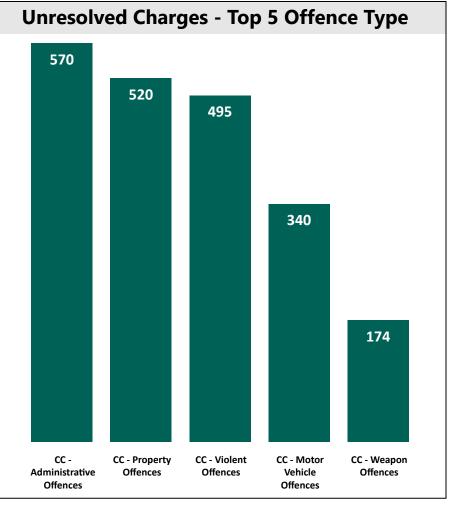

## Provincial Court Dashboard - Fredericton Courthouse - 2nd Quarter of 2023

| Charges Resolved - Top 5 Offence Type |                            |               |              |                     |               |  |  |
|---------------------------------------|----------------------------|---------------|--------------|---------------------|---------------|--|--|
|                                       | 241                        |               |              |                     |               |  |  |
|                                       |                            | 213           |              |                     |               |  |  |
|                                       |                            |               |              |                     |               |  |  |
|                                       |                            |               | 170          |                     |               |  |  |
|                                       |                            |               |              |                     |               |  |  |
|                                       |                            |               |              | 119                 |               |  |  |
|                                       |                            |               |              |                     | 91            |  |  |
|                                       |                            |               |              |                     |               |  |  |
|                                       |                            |               |              |                     |               |  |  |
|                                       | CC -                       | CC - Property | CC - Violent | CC - Motor          | Motor Vehicle |  |  |
|                                       | Administrative<br>Offences | Offences      | Offences     | Vehicle<br>Offences | Act           |  |  |