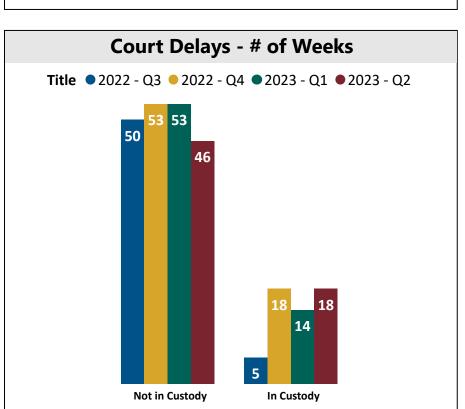

## Provincial Court Dashboard - Fredericton Courthouse - 2nd Quarter of 2023

| Charges Resolved - Top 5 Offence Type |                            |               |              |                     |               |  |  |
|---------------------------------------|----------------------------|---------------|--------------|---------------------|---------------|--|--|
|                                       | 241                        |               |              |                     |               |  |  |
|                                       |                            | 213           |              |                     |               |  |  |
|                                       |                            |               |              |                     |               |  |  |
|                                       |                            |               | 170          |                     |               |  |  |
|                                       |                            |               |              |                     |               |  |  |
|                                       |                            |               |              | 119                 |               |  |  |
|                                       |                            |               |              |                     | 91            |  |  |
|                                       |                            |               |              |                     |               |  |  |
|                                       |                            |               |              |                     |               |  |  |
|                                       | CC -                       | CC - Property | CC - Violent | CC - Motor          | Motor Vehicle |  |  |
|                                       | Administrative<br>Offences | Offences      | Offences     | Vehicle<br>Offences | Act           |  |  |