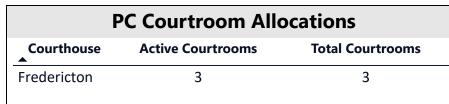

|              | 119                 |               |  |  |
|                                       |                            |               |              |                     | 91            |  |  |
|                                       |                            |               |              |                     |               |  |  |
|                                       |                            |               |              |                     |               |  |  |
|                                       | CC -                       | CC - Property | CC - Violent | CC - Motor          | Motor Vehicle |  |  |
|                                       | Administrative<br>Offences | Offences      | Offences     | Vehicle<br>Offences | Act           |  |  |













| ,                               |      |  |  |  |
|---------------------------------|------|--|--|--|
| Quarter's Case Load Performance |      |  |  |  |
| Starting Balance                | 2757 |  |  |  |
| + Charges Laid                  | 1073 |  |  |  |
| - Charges Resolved              | 1081 |  |  |  |
| = Ending Balance                | 2749 |  |  |  |
| Difference                      | -8   |  |  |  |
| Decreasing Backlog of Charges   |      |  |  |  |
| Decreasing Backlog of Charges   |      |  |  |  |

Updated to: 04/07/2023 Page 1 de 1