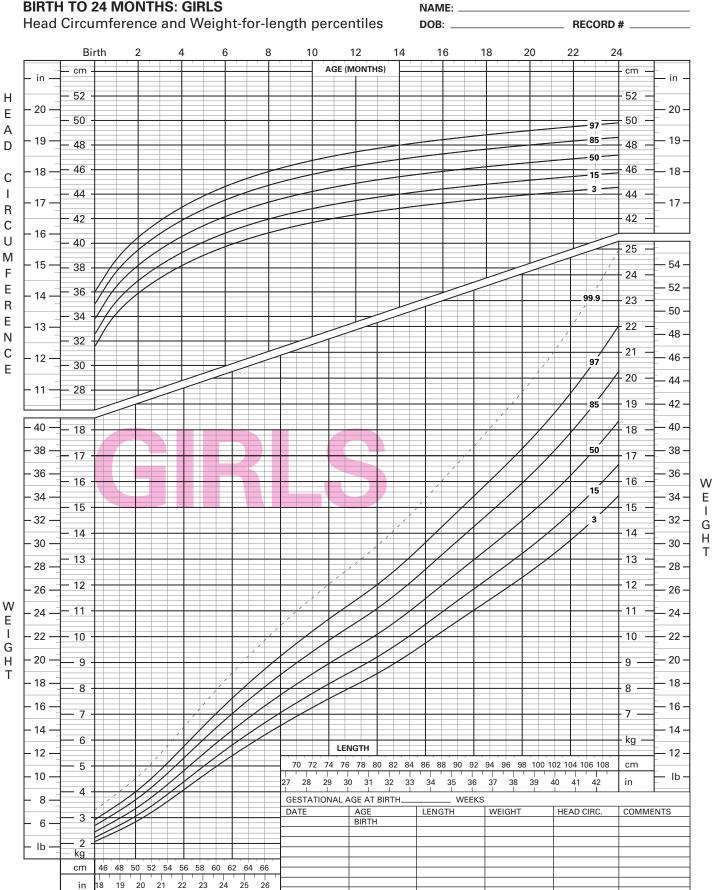

## WHO GROWTH CHARTS FOR CANADA

**BIRTH TO 24 MONTHS: GIRLS** 

SOURCE: Based on World Health Organization (WHO) Child Growth Standards (2006) and WHO Reference (2007) and adapted for Canada by Canadian Paediatric Society, Canadian Pediatric Endocrine Group, College of Family Physicians of Canada, Community Health Nurses of Canada and Dietitians of Canada.