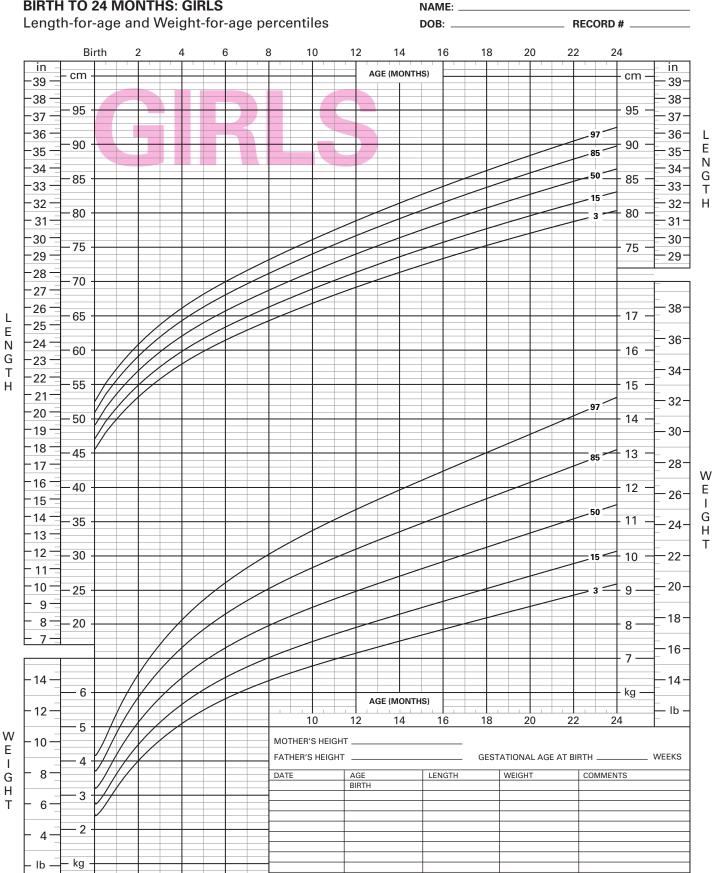

## WHO GROWTH CHARTS FOR CANADA

**BIRTH TO 24 MONTHS: GIRLS** 

Birth

SOURCE: Based on World Health Organization (WHO) Child Growth Standards (2006) and WHO Reference (2007) and adapted for Canada by Canadian Paediatric Society, Canadian Pediatric Endocrine Group, College of Family Physicians of Canada, Community Health Nurses of Canada and Dietitians of Canada.